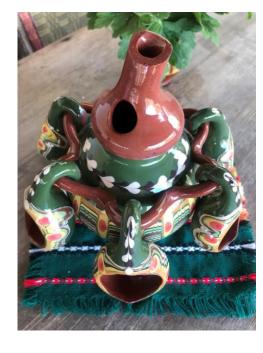

## Troyan Pottery Rakia vessel and six cups

Opening bid: £20

Traditional drag-slip underglaze Clay rakia vessel with six matching cups the vessel ornamented with loops to carry individual long-handled cups vessel and six cups