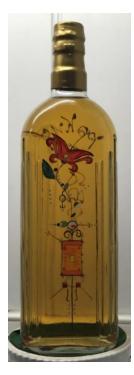

## Домашна Сливова Троянска Ракия-Troyanska Rakiya - Private Production

Opening bid: £20

Double distilled, oak barrel aged plum Brandy from region of Troyan Monastery

Двойно дестилирана Отлежала в дъбови бъчви