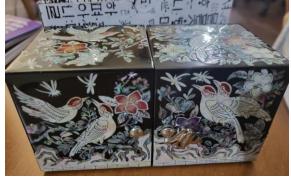

# Handmade mother-of-pearl jewellery box from Korea

Opening bid: £50

Hand-made in Korea, traditional mother of pearl inlaid black lacquer jewellery box - a prized item in Korean households.

Kindly donated by Tim Lee and Maria Pavlova