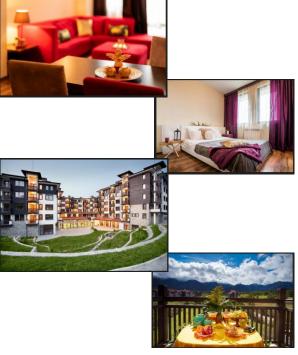

#### **Holiday Apartment BANSKO**

Five-night stay, max. 5; self-catering, excluding flights

Opening bid: £250

A spacious modern holiday apartment in the 4\* Apart-Hotel, St. George, Bansko. The flat is located at a 10-minute walk from the gondola lifts and 15 minutes from the old town centre.

Bansko is a picturesque old town located at the foot of the Pirin Mountains in Southwestern Bulgaria. It is famous for its traditional architecture and cuisine, world class spa and golf. It is also the most popular ski resort in Eastern Europe, attracting hundreds of thousands of tourists every year from all over the world. The resort is a popular destination all year around and offers a wide range of fun activities for families and couples.

The flat has 2 double bedrooms, 2 bathrooms, a spacious living room and balconies with a superb view. The apart-hotel also offers spa, gym, swimming pool and a restaurant.

Access to these facilities comes at a small extra price.