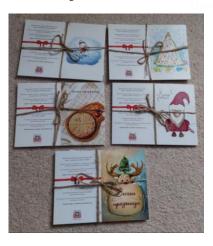

# Friends of Bulgaria

Raffle 2023

**Bulgarian Grape Rakia** donated by Alek and Rali Petrov

ov made by parents of children with special needs attending Karin Dom

Individual pack of seasonal Greeting cards, printed with imagery created by children attending Karin Dom in collaboration with volunteer designers