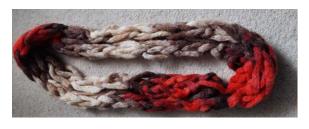

#### Hand Knitted neck-wrap scarf

Opening bid: £10

Knitted by parents of children with special needs attending Karin Dom.

#### **Hand Knitted neck-wrap scarf**

Opening bid: £10

Knitted by parents of children with special needs attending Karin Dom.

### **Hand Knitted neck-wrap scarf**

Opening bid: £10

Knitted by parents of children with special needs attending Karin Dom.