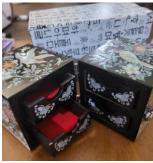

# Handmade mother-of-pearl jewellery box from Korea

Opening bid: £50

Hand-made in Korea, traditional mother of pearl inlaid black lacquer jewellery box - a prized item in Korean households.

Kindly donated by Tim Lee and Maria Pavlova