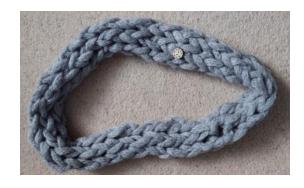

#### Hand Knitted neck-wrap scarf

Opening bid: £10

Knitted by parents of children with special needs attending Karin Dom.

#### **Hand Knitted neck-wrap scarf**

Opening bid: £10

Knitted by parents of children with special needs attending Karin Dom.

### **Hand Knitted neck-wrap scarf**

Opening bid: £10

Knitted by parents of children with special needs attending Karin Dom.