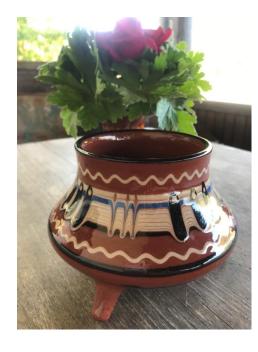

# **Troyan Pottery: Pot**

Traditional clay pot with drag-slip underglaze

Opening bid: £10

Kindly donated by Claire and John Brisby