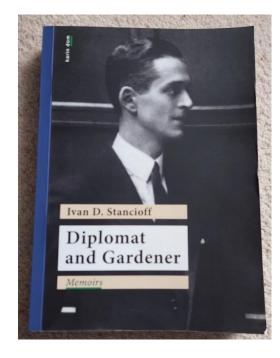

## Rare Book: *Diplomat and Gardener* by Ivan Stancioff

Opening bid: £10

A copy of out of print book *Diplomat and Gardener* the memoirs of Ivan Stancioff, founder of Karin Dom and Friends of Bulgaria

Kindly donated by Karin Dom