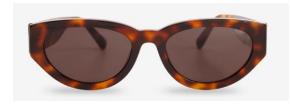

#### Designer Sunglasses AUDREY Tortoise Brown

Opening bid: £20

AUDREY is a pair of chic, oval-contoured sunglasses reminiscent of the '50s and '60s era. A slight cat-eye and bold temples, AUDREY is self-assured and sophisticated.

- · Handcrafted Acetate frame
- Quality anti-scratch lenses, 100% UVA+UVB protection
- Easily adjustable frame, nickel-free hinges
- Microfibre pouch to protect and clean