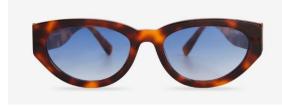

# **Designer Sunglasses AUDREY Tortoise Blue**

Opening bid: £20

AUDREY is a pair of chic, oval-contoured sunglasses reminiscent of the '50s and '60s era. A slight cat-eye and bold temples, AUDREY is self-assured and sophisticated.

- · Handcrafted Acetate frame
- Quality anti-scratch lenses, 100% UVA+UVB protection
- Easily adjustable frame, nickel-free hinges
- · Microfibre pouch to protect and clean