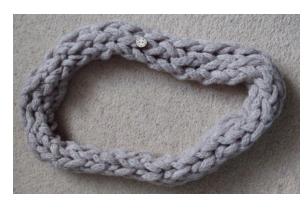

#### Hand Knitted neck-wrap scarf

Opening bid: £10

Knitted by parents of children with special needs attending Karin Dom.

#### **Hand Knitted neck-wrap scarf**

Opening bid: £10

Knitted by parents of children with special needs attending Karin Dom.

### **Hand Knitted neck-wrap scarf**

Opening bid: £10

Knitted by parents of children with special needs attending Karin Dom.